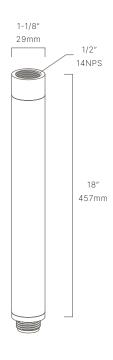

## **FIXED RISER**

RSR186118

The Fixed Riser, part of a complete line of risers from Auroralight, offers designers and installers a high quality, economical solution for maturing shrubs or thick ground covers that are overtaking light fixtures and hindering performance.

## CONFIGURATOR:

| RSR186118<br>() = Most common<br>configuration | FINISH<br>(NAT) Natural Brass<br>(BLP) Bronze Living Patina<br>(BLPX) Extra Dark BLP<br>(NI) Nickel PVD |
|------------------------------------------------|---------------------------------------------------------------------------------------------------------|
| DIMENSIONS                                     | L18" x W1-1/8"                                                                                          |